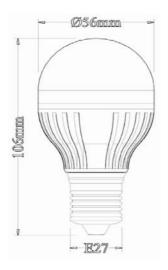

### General Informaion

Cap Size Life Span

GU10 50000hr **Product Dimensions** Length Ll

106mm

GU10 56mm

Light Characteristics

| Efficacy      | 101.9lm/W |
|---------------|-----------|
| Beam Angle    | 150 D     |
| CCT           | 5500K     |
| Flux          | 556lm     |
| Color Rending | 85        |
| Index         |           |